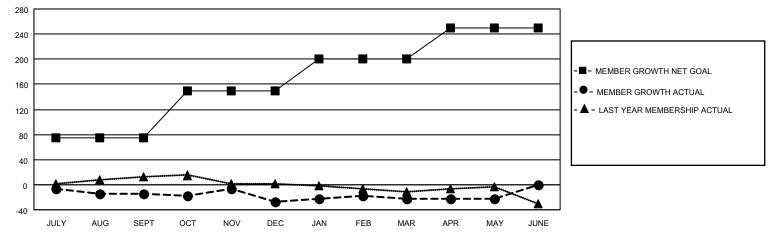

## GOALS AND ACTUAL MEMBERS CUMULATIVE

| DROPPED CLUBS: 2 |    | 23 CLUBS OF 51 ADDED 1 OR<br>MORE NEW MEMBERS | GENDER DISTRIBUTION             |                                |  |
|------------------|----|-----------------------------------------------|---------------------------------|--------------------------------|--|
|                  |    | MORE NEW MEMBERS                              | MALE<br>FEMALE                  | 1,118 (78.46%)<br>307 (21.54%) |  |
| DROPPED MEMBERS  |    |                                               | NON BINARY PREFER NOT TO ANSWER | 0 (0.00%)<br>0 (0.00%)         |  |
| DECEASED         | 21 |                                               | THE EKINOT TO ANOWER            | 0 (0.0070)                     |  |
| CLUB CANCELLED   | 0  | CLICK HERE FOR CUMULATIVE                     | TOTAL FAMILY UNIT MEMBERS 245   |                                |  |
| OTHER            | 73 | MEMBERSHIP DATA                               |                                 |                                |  |
| TOTAL            | 94 |                                               | FAMILY MEMBERS PAYING HAI       | LF DUES 126                    |  |

## MONTHLY MEMBERSHIP PROGRESS REPORT

LOCATION OHIO District 13 OH1 Results as of: 5/31/2023

| Clubs RESULTS FOR 2022-2023 |   |   |   | Members RESULTS FOR 2022-2023 |    |    |    |
|-----------------------------|---|---|---|-------------------------------|----|----|----|
|                             |   |   |   |                               |    |    |    |
| JULY/AUG/SEPT               | 1 | 0 | 1 | JULY/AUG/SEPT                 | 75 | 8  | 22 |
| OCT/NOV/DEC                 | 1 | 0 | 0 | OCT/NOV/DEC                   | 75 | 33 | 44 |
| JAN/FEB/MAR                 | 1 | 0 | 1 | JAN/FEB/MAR                   | 50 | 21 | 15 |
| APR/MAY/JUNE                | 1 | 0 | 0 | APR/MAY/JUNE                  | 50 | 15 | 13 |