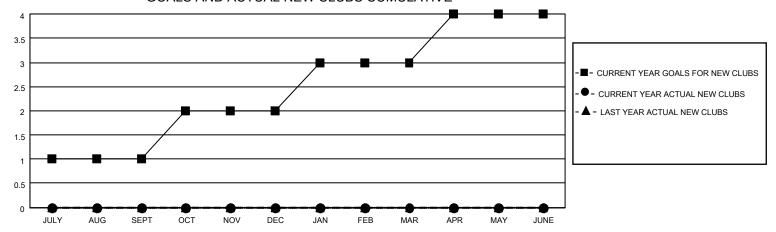

## GOALS AND ACTUAL NEW CLUBS CUMULATIVE

## MONTHLY MEMBERSHIP PROGRESS REPORT

LOCATION OHIO District 13 OH1 Results as of: 5/31/2023

| Clubs RESULTS FOR 2022-2023 |   |   |   | Members RESULTS FOR 2022-2023 |    |    |    |
|-----------------------------|---|---|---|-------------------------------|----|----|----|
|                             |   |   |   |                               |    |    |    |
| JULY/AUG/SEPT               | 1 | 0 | 1 | JULY/AUG/SEPT                 | 75 | 8  | 22 |
| OCT/NOV/DEC                 | 1 | 0 | 0 | OCT/NOV/DEC                   | 75 | 33 | 44 |
| JAN/FEB/MAR                 | 1 | 0 | 1 | JAN/FEB/MAR                   | 50 | 21 | 15 |
| APR/MAY/JUNE                | 1 | 0 | 0 | APR/MAY/JUNE                  | 50 | 15 | 13 |